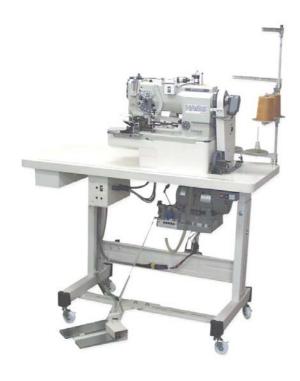

MHA-E100 is equipped with 2 needle lock stitch sewing head designed specializing in sewing jeans waist band. Its cylinder arm gives operator an outstanding handling efficiency on sewing either from the front or the reverse side of jeans.

## **Specifications**

| Model              | MHA-E100 Jeans Waist Band Sewing Machine                               |                                  |
|--------------------|------------------------------------------------------------------------|----------------------------------|
| Туре               | MHA-E100                                                               | Without Waist Band Cutter        |
|                    | MHA-E100C                                                              | With Manual Waist Band Cutter    |
|                    | MHA-E100AC                                                             | With Automatic Waist Band Cutter |
| Voltage            | 200~240V 3phase / 1phase 50/60Hz (according to customer's requirement) |                                  |
| Machine Head       | MITSUBISHI LT2-2240-BOB                                                |                                  |
|                    | Double-Needle Needle-Feed Lockstitch                                   |                                  |
| Air Presser        | 5kg∕c m <sup>2</sup>                                                   |                                  |
| Air Consumption    | 0.2 litre / Cycle                                                      |                                  |
| Max. Sewing Speed  | 2,000 rpm                                                              |                                  |
| Dimension          | (W)580 × (D)1,200 × (H)1,280 mm                                        |                                  |
| Standard Accessory | 1 1/8 (28.5) , 1 1/4 (31.7) , 1 3/8 (34.9) , 1 1/2 (38.1)              |                                  |
|                    | ※ Suitable gauge (One set) is arranged, the price is included.         |                                  |
|                    |                                                                        |                                  |