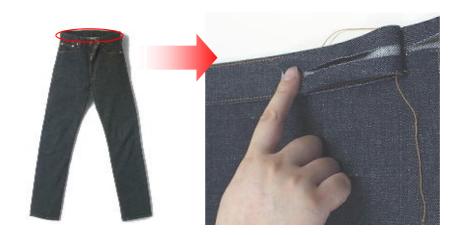

MHA-E100 is equipped with 2 needle lock stitch sewing head designed specializing in sewing jeans waist band. Its cylinder arm gives operator an outstanding handling efficiency on sewing either from the front or the reverse side of jeans.

## **Features**

- Stitch width can be changed simply by replacing only Needle Plate, Feed Dog and Pressure Foot. Needle clamp is adjustable.
- Non-Stitch Feeding System works simply;
  - 1) Press the foot pedal back to hold the needle bar.
  - 2) Then press forward to feed the fabric without stitching.
- While waist band is fed by Feed Dog and Puller, Our system allows pressure foot to stay down to keep pressing the fabric even during the Non-Stitch feeding, Thus ensuring to get creases in waist band for producing a constant excellent finishing quality with easiest operation in its following finishing process.